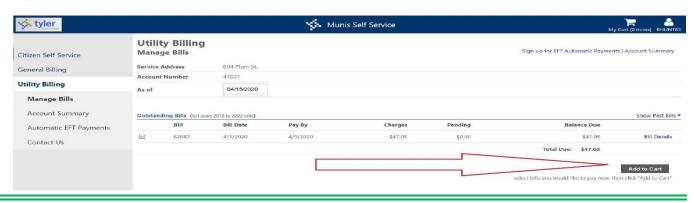

| 62087                           | 3/27/2020              | \$47.05            | details                  |  |  |  |
|                                         | 59468                           | 3/24/2020              | \$94.10            | details                  |  |  |  |
|                                         |                                 |                        |                    |                          |  |  |  |
|                                         | 56875                           | 2/19/2020              | \$47.05            | details                  |  |  |  |
|                                         | 56875<br>54319                  | 2/19/2020<br>1/13/2020 | \$47.05<br>\$47.05 | details<br>details       |  |  |  |

## Select Add to Cart



## Note the Amount in your Cart and the option to Checkout



Fill in information from Utility Bill



**Review your Cart and Click Continue** 



Payment Processing: enter values as prompted below

Total Amount (3): 548-48

Cutting- Omental Bull: 92,007

Card Information

Cut of Number: 1 | 10,000 | 10,000 | 10,000 | 10,000 | 10,000 | 10,000 | 10,000 | 10,000 | 10,000 | 10,000 | 10,000 | 10,000 | 10,000 | 10,000 | 10,000 | 10,000 | 10,000 | 10,000 | 10,000 | 10,000 | 10,000 | 10,000 | 10,000 | 10,000 | 10,000 | 10,000 | 10,000 | 10,000 | 10,000 | 10,000 | 10,000 | 10,000 | 10,000 | 10,000 | 10,000 | 10,000 | 10,000 | 10,000 | 10,000 | 10,000 | 10,000 | 10,000 | 10,000 | 10,000 | 10,000 | 10,000 | 10,000 | 10,000 | 10,000 | 10,000 | 10,000 | 10,000 | 10,000 | 10,000 | 10,000 | 10,000 | 1