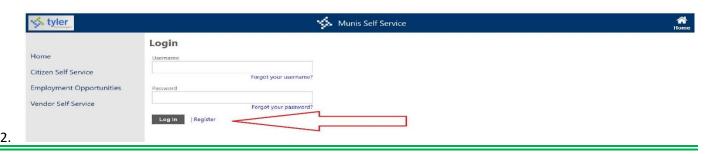

Website & Log In Information https://selfservice.jcua-ms.us Click Citizen Self Service

New Users: Click Register

Fill out Information Below

Click 'Link to Account' to load your account information