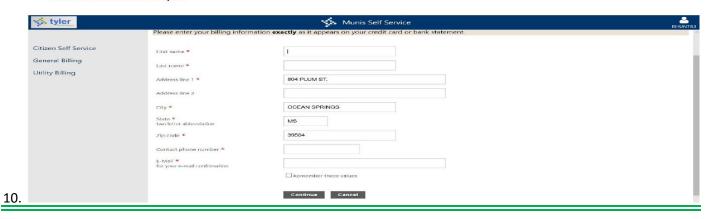

## Note the Amount in your Cart and the option to Checkout

Fill in information from Utility Bill

**Review your Cart and Click Continue** 

Payment Processing: enter values as prompted below

Total Amount (3): 548-48