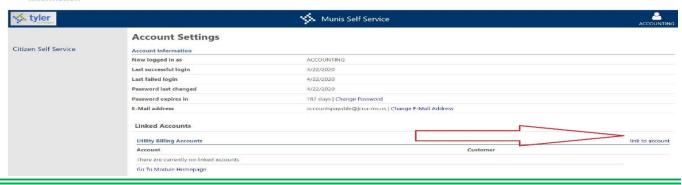

Click on the account number to access account details.

| tyler                |                          | ACCOUNTIN                                          |                 |
|----------------------|--------------------------|----------------------------------------------------|-----------------|
|                      | Account Settings         |                                                    |                 |
| Citizen Self Service | Account Information      |                                                    |                 |
|                      | Now logged in as         |                                                    |                 |
|                      | Last successful login    | 4/22/2020                                          |                 |
|                      | Last failed login        | 4/22/2020                                          |                 |
|                      | Password last changed    | 4/22/2020                                          |                 |
|                      | Password expires in      | 182 days   Change Password                         |                 |
|                      | E-Mail address           | accountspayable@jcua-ms.us   Change E-Mail Address |                 |
|                      | Linked Accounts          |                                                    |                 |
|                      | Utility Billing Accounts |                                                    | link to account |
|                      | Account                  | Customer                                           |                 |
|                      | 41337                    | 101322                                             | remove          |
|                      | Go To Module Homepage    |                                                    |                 |