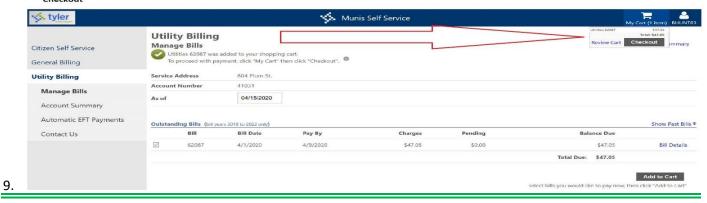

## Note the Amount in your Cart and the option to Checkout

Fill in information from Utility Bill

**Review your Cart and Click Continue** 

Payment Processing: enter values as prompted below

Total Amount (3): 548-48