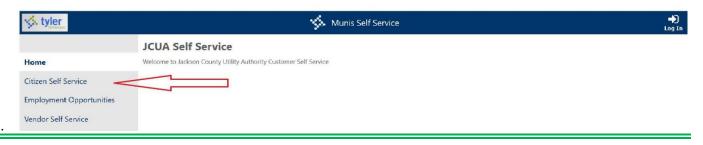

Website & Log In Information https://selfservice.jcua-ms.us Click Citizen Self Service

New Users: Click Register

Fill out Information Below

Click 'Link to Account' to load your account information