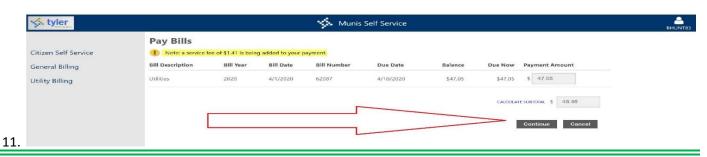

## Note the Amount in your Cart and the option to Checkout

Fill in information from Utility Bill

**Review your Cart and Click Continue** 

Payment Processing: enter values as prompted below

Total Amount (3): 548-48